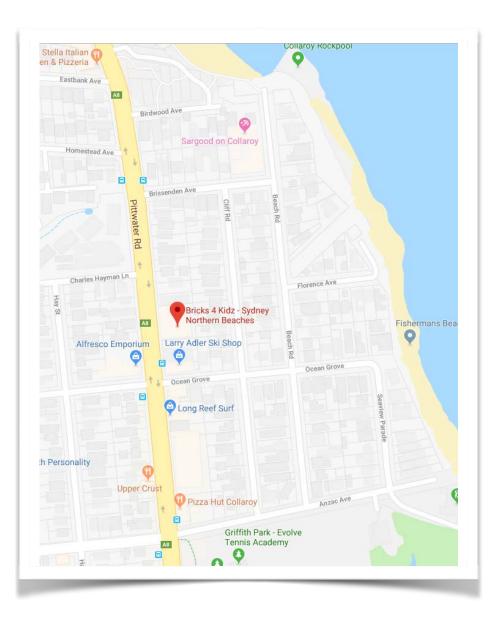

# **BRICKS 4 KIDZ® C**ollaroy is Located at <u>4/1030-1034 Pittwater Road</u>, Collaroy NSW 2097.

Our Collaroy Centre is in the blue Pinnacle building on the East side of Pittwater Road. Our shop is approximately midway. Please see below for parking details around the Centre, as well as the parking restrictions.

# LOCATION INFORMATION

Our centre is conveniently located on the east side of Pittwater Road between Collaroy Beach and Long Reef Beach. When travelling to our centre from the south using the northbound lanes of Pittwater Road, we recommend that you turn right at Anzac Avenue (next to Griffith Park), then left on Cliff Road to Brissenden Avenue. Turn left on Brissenden Avenue and continue to turn left onto Pittwater Road, heading south.